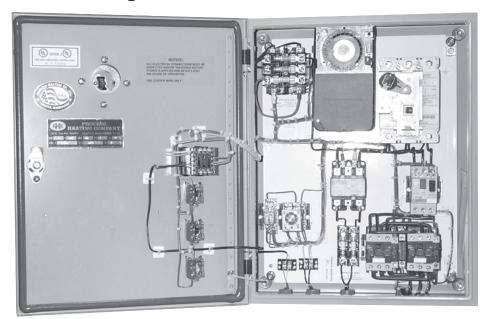

## CUSTOM CONTROL UL LISTED PANELS

Manufactured in Seattle since 1947.

Top quality all the way: Single and Multiple Circuit Automatic Electrical Controls

NEMA

UL LISTED

Meets NEMA specifications – NEMA 1, NEMA 3R, NEMA 4 and NEMA 7.

- Lighting Control Panels
- Temperature Controls
- Motor Control Panels
- Pumping Control Panels
- Waste Water Controls
- Hazardous Material
- SCR Types

- Access Control Panels
- Alarm Panels
- HVAC Panels
- Load Distribution
- Marine Industry
- Service Entrance Types
- Microprocessor Types

High-tech control panels, including SCRs

and those that call for computer logic circuitry, are a part of PHCo's expertise.

We also maintain a large inventory of temperature controllers (Partlow, Zytron, Robertshaw and United

Electric) with a wide variety of capillary lengths and ranges.

Please feel free to ask questions or to request specifics on your control panel needs.

NFMA Rated