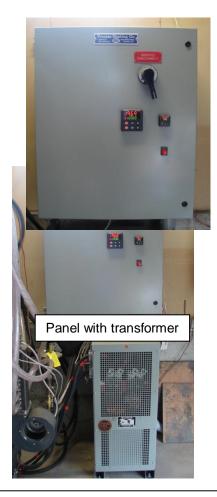

## Custom UL Listed Glass Furnace Control Panels

Process Heating Company has the capabilities to custom design and build a SCR control panel to operate your glass furnace. 208, 240 or 480 Volt in single or three phase. We can also supply your low voltage transformers.

## **Features**

- UL Listed Industrial Control Panel
- Main Disconnect with through door operator
- Service Entrance rating available saves money on installation in many applications
- Digital indicating dual display temp control
- Digital indicating high limit temp control
- High limit warning light
- Fused control power transformer
- Phase Angle Fired SCR Power Control
- Backup magnetic contactor
- Three pole load fuse block(s) with fuses
- All components mounted, prewired and functionally tested.